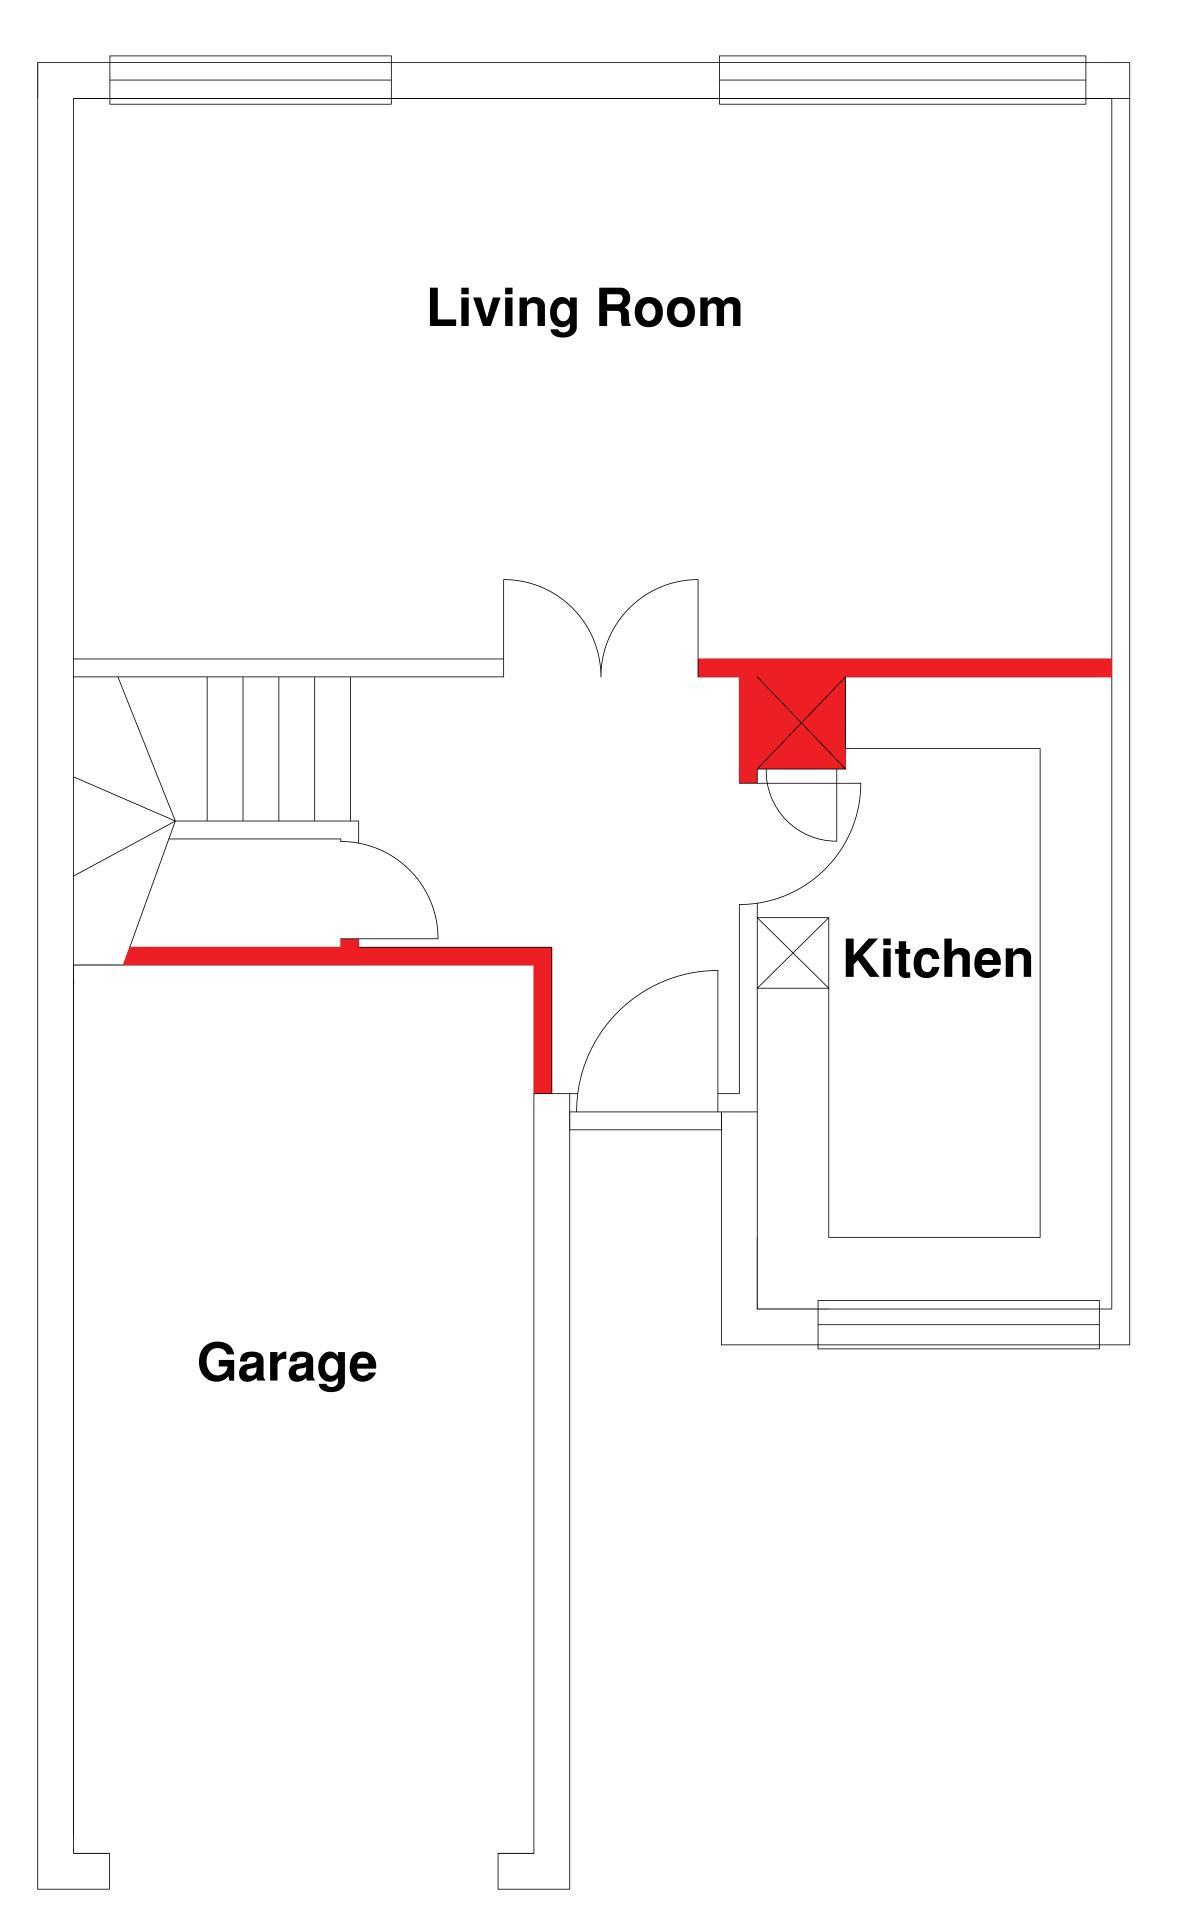

### EXISTING/SITE CLEARANCE - DWG 1 of 2

The removal of partition walls below has already been agreed (to produce a quote please follow dwg 2 of 2) IN RED

## GROUND FLOOR Total sqm 45

Kitchen
Living Room
Hallway
Garage
Cupboard under the stairs

3.54m X 1.23m
5.64m X 3.13m
3.45m X 1.05m
4.96m X 2.57m
0.72m X 1.49m