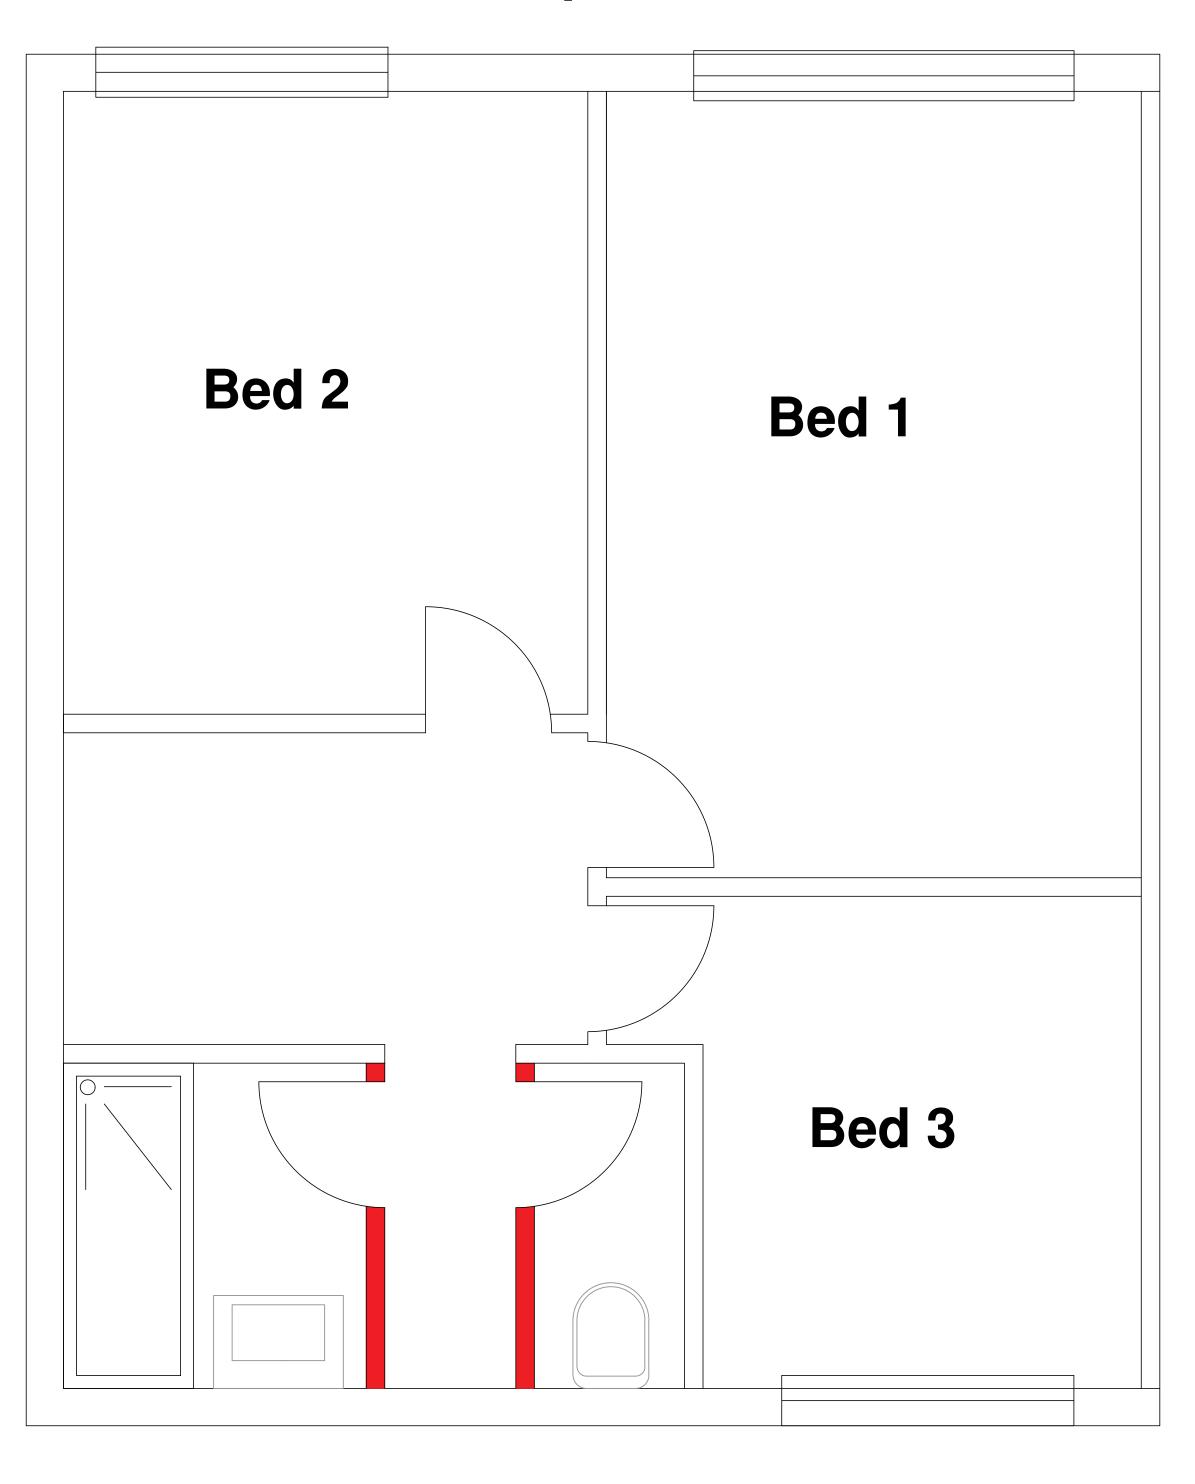

## FIRST FLOOR Total sqm 41

 Bed 1
 4.23m X 2.88m

 Bed 2
 3.35m X 2.82m

 Bed 3
 6.62 sq.m

 Bathroom
 1.9m X 2.95m

REFURBISHMENT OF A SEMI-DETACHED HOUSE: 3BEDS to 4 BEDS CT2 CANTERBURY

1/5/2023

Clients: