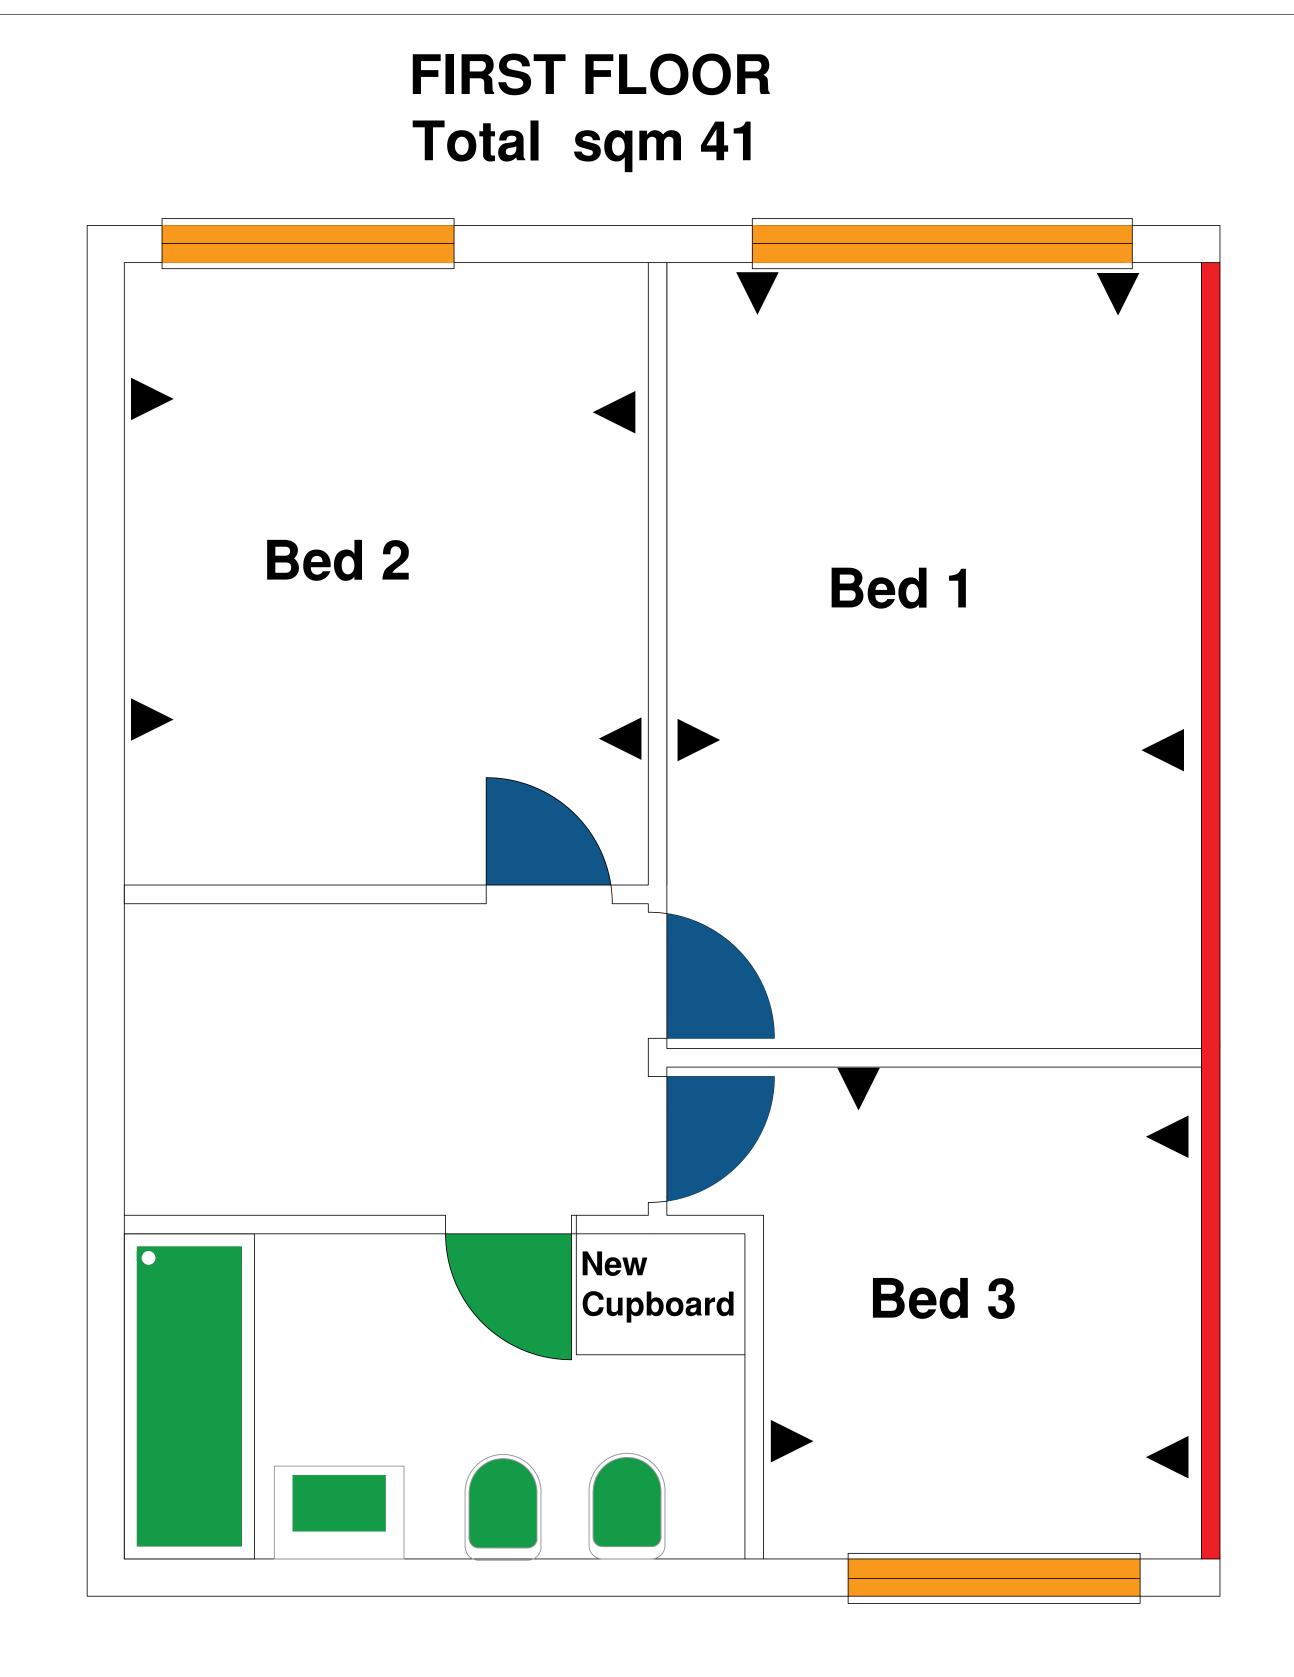

## FIRST FLOOR Total sqm 41

 Bed 1
 4.23m X 2.88m

 Bed 2
 3.35m X 2.82m

 Bed 3
 6.62 sq.m

 Bathroom
 1.9m X 2.95m

REFURBISHMENT OF A SEMI-DETACHED HOUSE: 3BEDS to 4 BEDS CT2 CANTERBURY

1/5/2023

Clients:

# PROPOSED LAYOUT DWG 2 of 2

#### **KEYS**

In green: new elements (partition walls, windows, bathroom etc.)

In orange: REPLACE elements (front door, windows etc.)

In blue: REFURBISH (internal doors/stairs etc.)

In red: new acoustic insulation panels

#### **Dimensions:**

Bed 1 same
Bed 2 same
Bed 3 same
Bathroom same

no. two separated quotes for all works are needed: