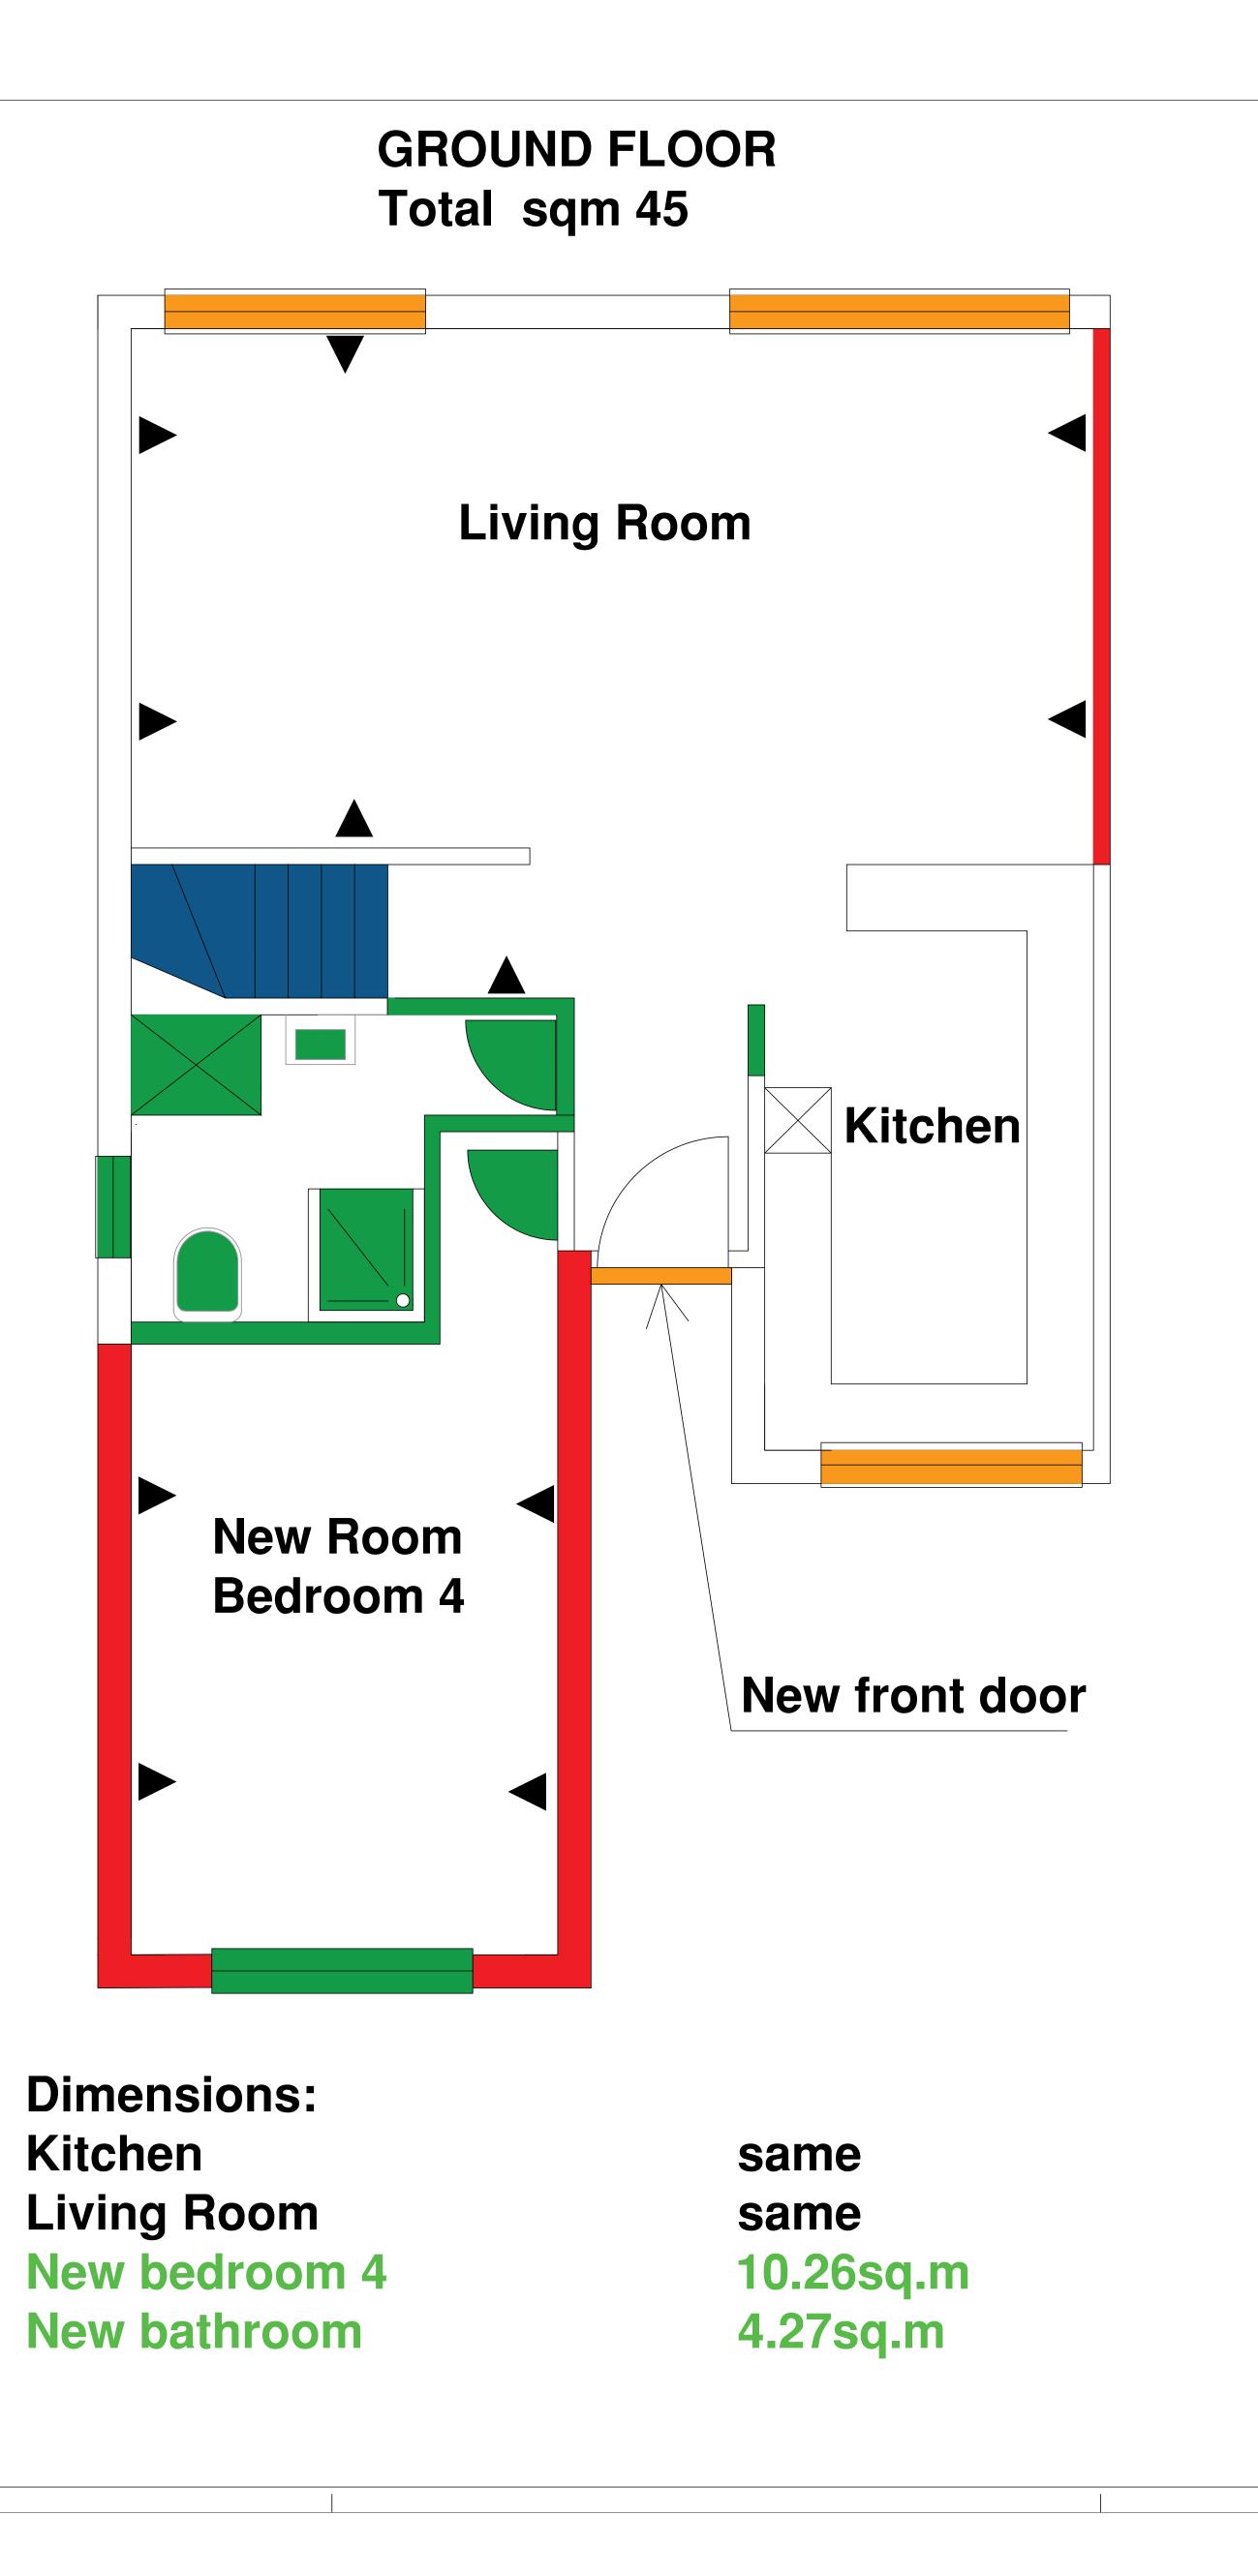

## GROUND FLOOR Total sqm 45

Kitchen
Living Room
Hallway
Garage
Cupboard under the stairs

3.54m X 1.23m
5.64m X 3.13m
3.45m X 1.05m
4.96m X 2.57m
0.72m X 1.49m

# PROPOSED LAYOUT DWG 2 of 2

#### **KEYS**

In green: new elements (partition walls, windows, bathroom etc.)

In orange: REPLACE elements (front door, windows etc.)

In blue: REFURBISH (internal doors/stairs etc.)

In red: new acoustic insulation panels

#### QUOTE 2/2 (from 6 to 15):

- 6) Total refurbishment of bathroom upstairs
- 7) New bathroom downstairs with a new small window
- 8) Painting of existing internal doors
- 9) Garage to be converted into a new room with a window instead of the garage door which needs to be removed.
- 10) New bedroom 4 to be acoustically insulated.
- 11) New acoustic insulation of walls in bedroom 1/ bedroom 3 /living room and all bedroom 4 IN RED

#### **Notes:**

Living room + kitchen to be open plan

REFURBISHMENT OF A SEMI-DETACHED HOUSE: 3BEDS to 4 BEDS CT2 CANTERBURY

1/5/2023

Clients:

Lucy & Ettore 07933135166 or 07759373010 please submit your quotes at info@edmestates.co.uk